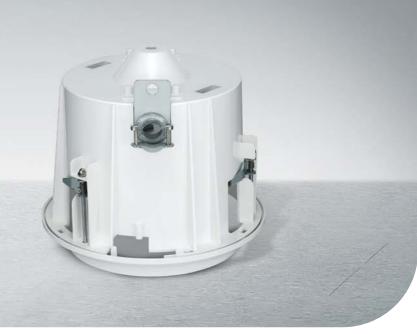

# Ceiling Mount Bracket SADT-100EC SADT-101EC

#### SADT-100EC

- · Ceiling mount bracket
- Plastic material
- Applicable camera : SCC-641/643, SCC-C6403/C6405/C6407, SCC-C6475

#### SADT-101EC

- Ceiling mount bracket
- Plastic material
- Applicable camera : SCC-C6433/C6435