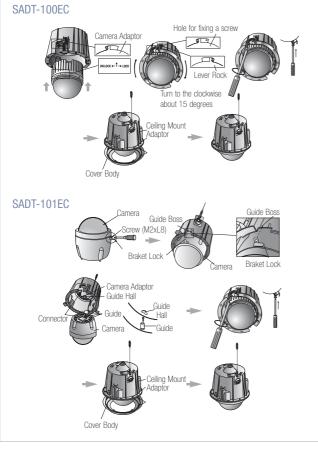

### I Installation

\* Conditions for Installation : The installation place should be able to bear up to 4 times of the total product weight (about 16Kg). This product is to be used when the thickness of the ceiling board is less than 40mm. This product requires a minimum of 180mm space above the ceiling board.