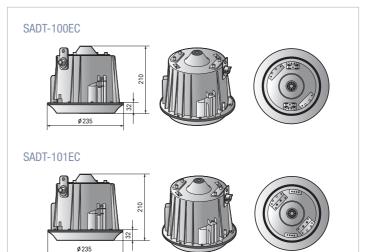

### I Specifications

| Model                 | SADT-100EC        | SADT-101EC |
|-----------------------|-------------------|------------|
| Materials             | Plastic           |            |
| Dimensions            | 235(Ø) x 210(H)mm |            |
| Weight                | 765g              | 792g       |
| Operating Temperature | -10~+50°C         |            |

## I Dimensions (unit:mm)