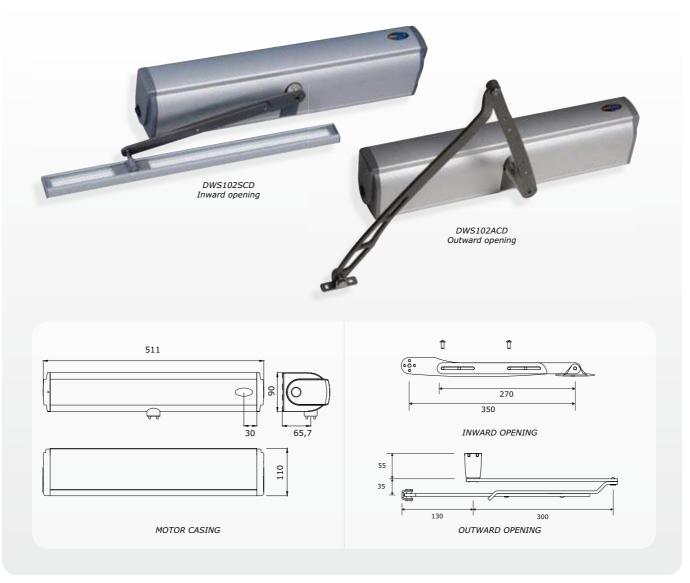

# DWS102SCD - DWS102ACD Outward or inward opening

The products of the Digiway range have been adapted to the new regulations on assistance for persons with reduced mobility.

Multi-tenant

#### ■ For current doors:

- Pulling (inward opening) or pushing (outward opening),
- single or double,
- with "fail safe" or "fail secure" locking,
- right or left door.
- Fast: Opening/closing in 5 seconds.
- Up to 100 kg.
- Wind stop.
- Push & Go function.
- Adjustable pause, opening and closing time.
- Visual feedback.
- Day/night selection.
- Operating modes:
  - Free door
  - Automatic,
  - Always open.
- Silent.
- Integrated access control.
- Built-in RF receiver.
- Self-learning setup.
- Obstacle detection.
- Easy installation.
- Automatic operation by wireless commands.
- Operates with 220V ac.
- Single-door kit:
  - Digiway inward or outward opening,
  - 1 remote transmitter.

#### ■ Double-door kit:

- 2 Digiway inward or outward opening,
- 1 remote transmitter,
- 1 filled support for 1600, 1700, 1800, 1900 or 2000mm.

- Inputs:
- Reopening photocell (NC),
- Stopping photocell (NC),
- Locking in open position (NO),
- Free door (NO),
- Night radar (NO),
- Day radar (NO),
- Day/night selection (NO),
- Opening/closing (NO).
- Outputs:
- Input voltage of the external systems 13.5V dc,
- Contact of the locking system (C-NO-NC),
- Locking device input voltage 12V dc Amperage 500mA.
- Motor torque: 15 Nm.
- Motor power output: 33 W.
- Operating class: 5 (intensive use).
- Battery: 12V dc 1.3Ah.
- Motor: maximum current consumed 6A @ 12 V.
- Standalone operation in the event of a power cut: 600 cycles.
- Weight of the motor casing: 5 Kg.
- Opening/closing times: 3 to 15 sec.
- Pause time: 3 to 90 sec.
- Maximum door width:
  - single door = 1000mm,
  - double door = 1600, 1700, 1800, 1900 or 2000mm.
- Transmitter security protocol: Keeloq® Hopping Code.
- Receiver memory: 40 transmitter keystrokes.
- Modulation of the on-board receiver: AM.
- Sensitivity of the on-board receiver: -115dBm.
- Input voltage: 220V ac 50 Hz.