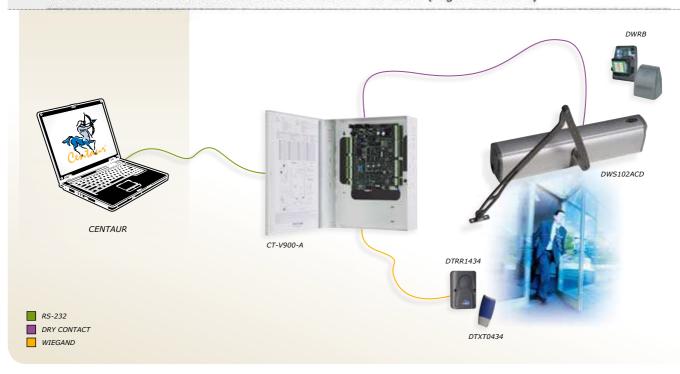

# STRAIGHTFORWARD, CUSTOMISABLE INSTALLATION

► EXAMPLE OF INSTALLATION WITH AN ON-BOARD SYSTEM (e.g.: CENTAUR)