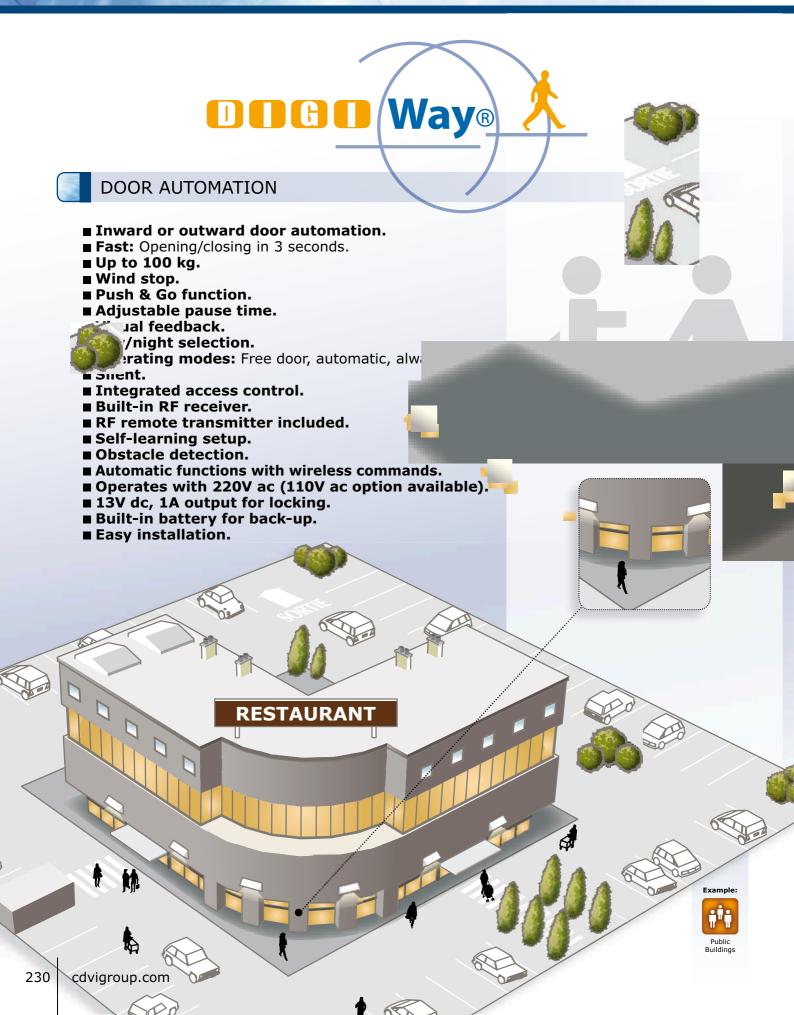

### DOOR AUTOMATION

▶ SYSTEMS SUITABLE FOR ALL YOUR CONFIGURATIONS

# DWS102SCD - DWS102ACD Outward or inward opening

The products of the Digiway range have been adapted to the new regulations on assistance for persons with reduced mobility.

Multi-tenant