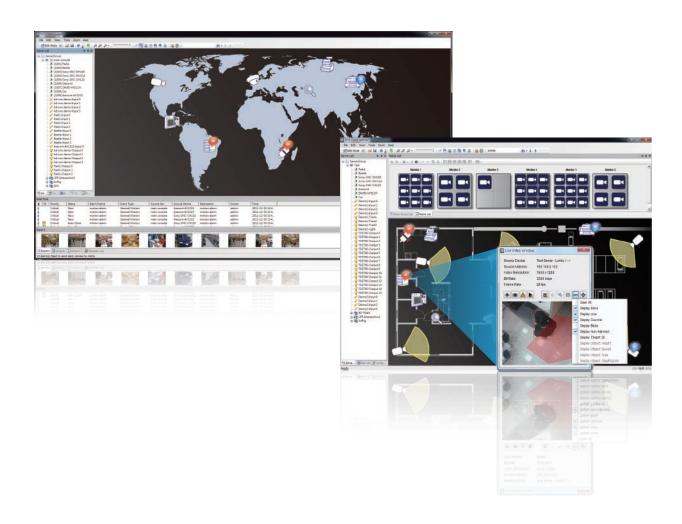

## The Smart Way to Unify Your NUUO Products

NUUO CMS unifies all your products under one easy, clear management console. This is the perfect solution to manage large scale installations and the ideal way to manage alarms. Easily schedule backups, edit alarms, and monitor all locations under one central interface.

## Centralized E-Map

- Unlimited layers
- Direct control of camera and I/O devices from all Mainconsole Family recorders
- E-Map popup window for alarm, live view and playback
- Remote video backup and export
- Instant playback and event playback
- Joystick and keyboard support

# **Intuitive Operation**

Centralized

Backup

NUUO CMS interface has been designed to be intuitive and efficient. Quickly find and access all the essential system functions that matters to you. Uncluttered interface and layout means you can spend less time micro-managing and more time on other critical issues.

# **Central Alarm** Management

An indispensable tool in central monitoring and event managements, NUUO CMS alarm system supports a number of essential 3rd party functions and integrates them flawlessly. POS, LPR, and Access Control alarms are all supported. NUUO CMS alarm

management also features a centralized interface so you can efficiently monitors all alarms under one unified system.