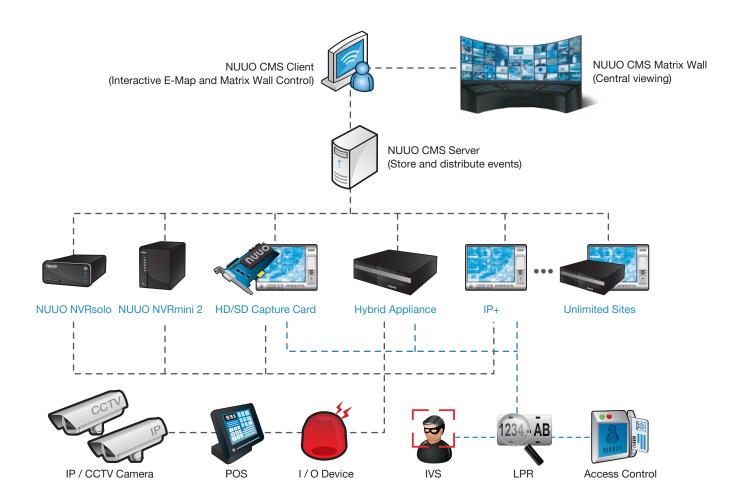

### Centralized Server Management

- Supports over 1,000 cameras, I/O, POS, LPR and access control devices from multiple servers
- Detailed event management and report system
- Support advanced & embedded video analytics
- Generic dewarp (fisheve)
- 4 levels of alarm priorities
- Emergency recording to central control room
- Advanced data-mining and event search tool
- Built-in remote desktop tool
- Support Windows Active Directory
- · Users and user groups with independent privileges
- Schedule profile (User, Event)
- Auto backup
- Two-way audio for all Mainconsole family product
- Supports camera multi-stream (with NUUO Mainconsole V5.0 or above)

#### Centralized Matrix Wall

- Unlimited Matrix Wall stations
- Display up to 64 channels per Matrix Wall monitor
- Matrix Wall control panel
- Simple drag and drop operation
- View tour and alarm tour, grid tour
- PTZ support

## Centralized E-Map

- Unlimited layers
- Direct control of camera and I/O devices from all Mainconsole Family recorders
- E-Map popup window for alarm, live view and playback
- Remote video backup and export
- Instant playback and event playback
- Joystick and keyboard support

# **Central Alarm** Management

An indispensable tool in central monitoring and event managements, NUUO CMS alarm system supports a number of essential 3rd party functions and integrates them flawlessly. POS, LPR, and Access Control alarms are all supported. NUUO CMS alarm

management also features a centralized interface so you can efficiently monitors all alarms under one unified system.