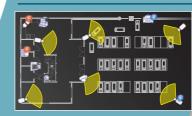

## Centralized E-Map

- Unlimited layers
- Direct control of camera and I/O devices from all Mainconsole Family recorders
- E-Map popup window for alarm, live view and playback
- Remote video backup and export
- Instant playback and event playback
- Joystick and keyboard support