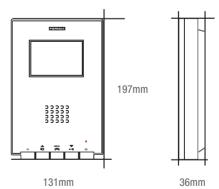

#### MEASURES (mm)

Flush Monitor: 131x197x58. FERMAX flush box: 108x158x45. Universal flush box: 114x174x50.