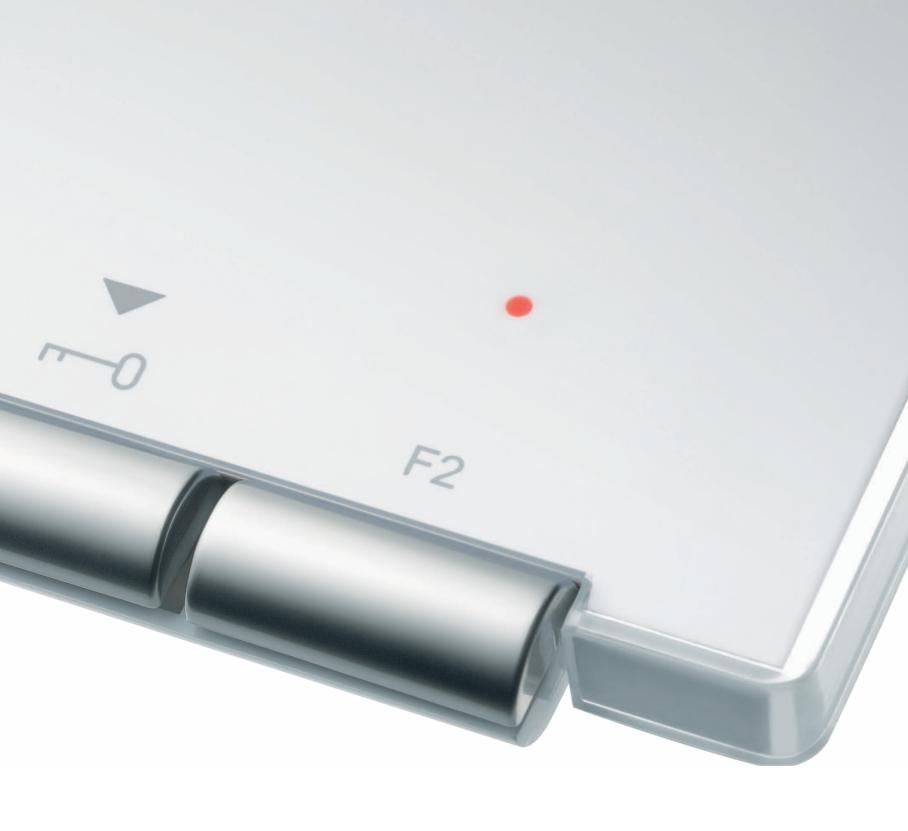

#### MULTI-FUNCTION PUSHBUTTONS

5

Open/close audio and video communication with outdoor entry panel.

---0

**Open-door pushbutton** for access doors to the building/home and guard unit calls.

**Camera-on** turns on the outdoor entry panel camera for a peak outside without having received a call.

F1-F2

▲ MENU ▼

**For additional functions** set up by the installer such as calling the lift, switching a light, call to guard unit or activating a secondary relay.

Digital menu for ring tone selection, volume control and video settings.