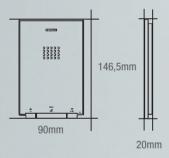

e monitor stands out for **convenient and simple** installation.

Wall fitted, it requires **no building works** and can be installed onto any kind of wall.



#### MEASURES (mm)

Surface monitor: 131x197x36.

#### REFERENCES

ref.5614 VDS SURFACE iLOFT MONITOR ref.5615 BUS2 SURFACE iLOFT MONITOR





## ILOFT COMPLEMENTS



### **ILOFT TELEPHONE**

#### THE PERFECT COMPLEMENT

An audio terminal for simpler installations or as a secondary unit. **Slim and light,** the iLOFT telephone represents the modesty of elegance.

Still, it is also a technological achievement of digital audio processing to ensure high-quality and echo and interference free communication.

Built in **signalling LEDs and clear iconography** for its pushbuttons make its operation and configuration extremely intuitive.



#### MEASURES (mm)

Telephone: 90x146,5x20.

#### REFERENCES

ref.5601 VDS iLOFT TELEPHONE











### **CRYSTAL FRAME**

Both iLOFT and iLOFT PURE monitors feature a new accessory: the iLOFT crystal frame.

#### A 6 mm thick bevelled glass

to be integrated in the most cutting-edge homes. Just for the sake of aestethics or as a practical accessory to cover signs or gaps left by an older equipment.



#### MEASURES (mm)

Frame: 189x256x6.

#### **REFERENCES**

ref.5631 iLOFT GLASS FRAME





### **COLOUR RANGE**



#### Different homes, personal colours.

Each home has its style and colours are a tool for expression. iLOFT encourages customization of the spaces.

A colour touch below the polycarbonate skin.

Gold, Silver and Black are now available in addition to the standard white.