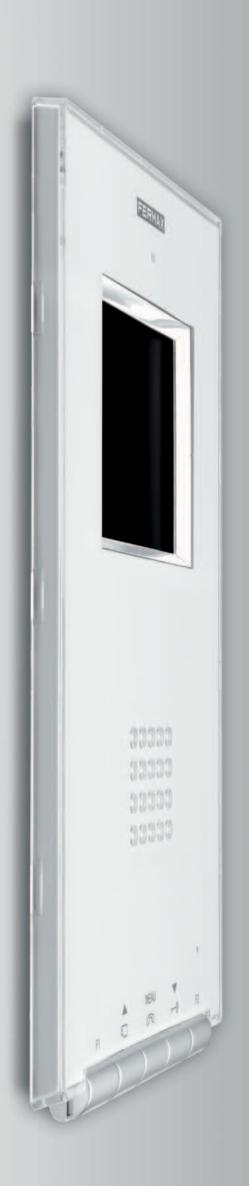

ILOFT MONITORS

### iLOFT FLUSH

An ABS body dressed by a **transparent polycarbonate sheet** for the glossiest finish.

Once flush-mounted, its maximum thickness is just 13 mm from the wall, making it compact, light weight and ultra slim.

### ILOFT SURFACE

iLOFT surface monitor stands out for **convenient and simple** installation.

Wall fitted, it requires **no building works** and can be installed onto any kind of wall.