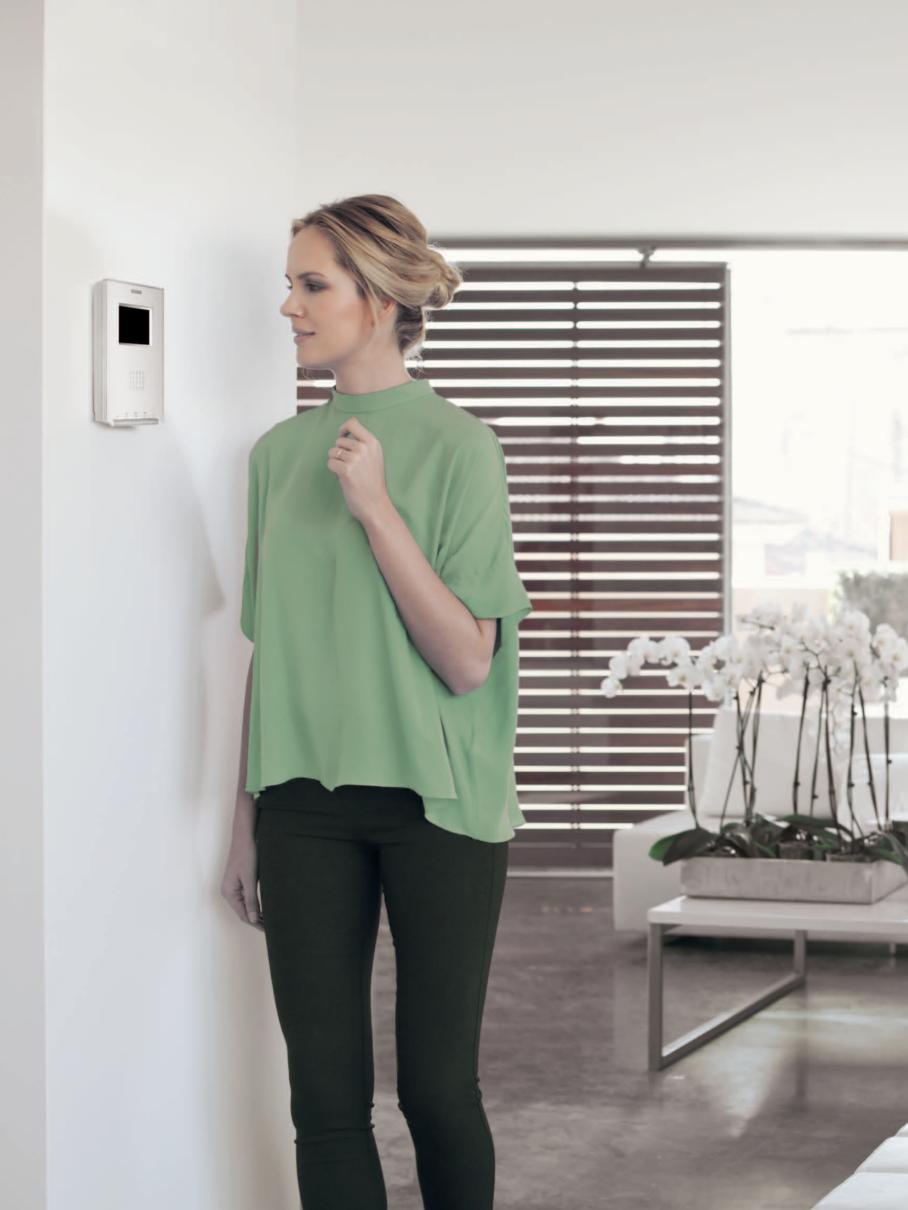

### ILOFT SURFACE

iLOFT surface monitor stands out for **convenient and simple** installation.

Wall fitted, it requires **no building works** and can be installed onto any kind of wall.

#### MEASURES (mm)

Surface monitor: 131x197x36.