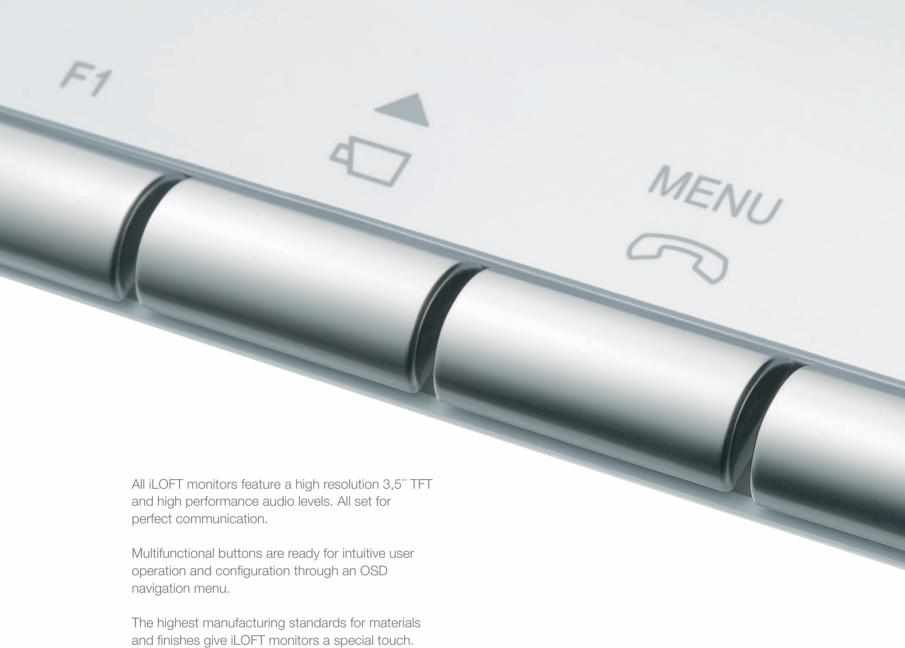

#### MULTI-FUNCTION PUSHBUTTONS

5

Open/close audio and video communication with outdoor entry panel.

---0

**Open-door pushbutton** for access doors to the building/home and guard unit calls.

**Camera-on** turns on the outdoor entry panel camera for a peak outside without having received a call.

F1-F2

▲ MENU ▼

**For additional functions** set up by the installer such as calling the lift, switching a light, call to guard unit or activating a secondary relay.

Digital menu for ring tone selection, volume control and video settings.