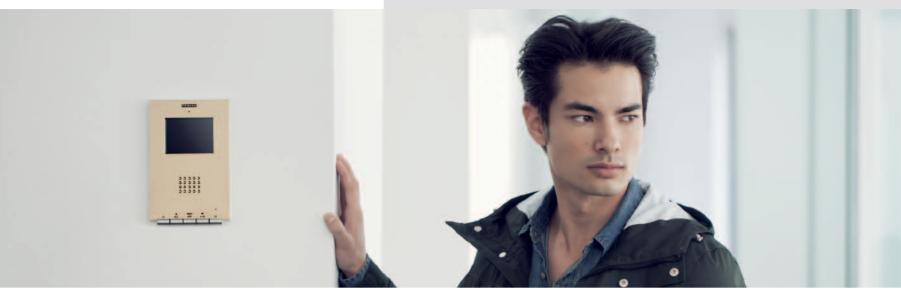

### ILOFT SURFACE

iLOFT surface monitor stands out for **convenient and simple** installation.

Wall fitted, it requires **no building works** and can be installed onto any kind of wall.

#### MEASURES (mm)

Surface monitor: 131x197x36.

#### REFERENCES

ref.5614 VDS SURFACE iLOFT MONITOR ref.5615 BUS2 SURFACE iLOFT MONITOR