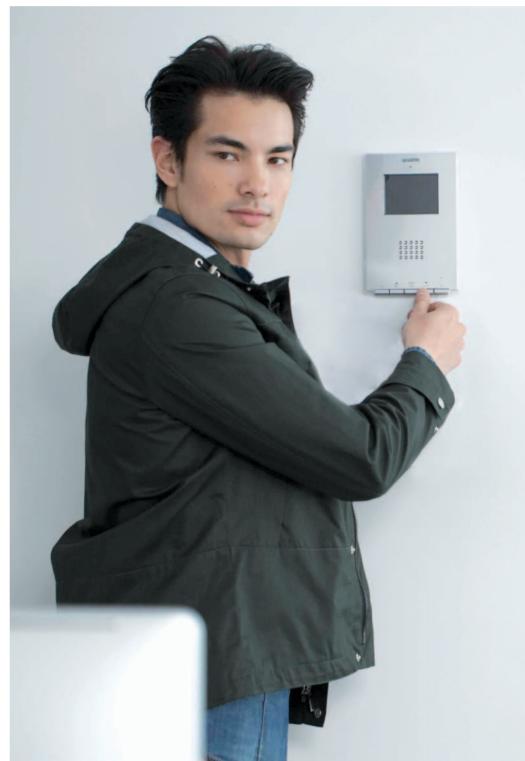

### ILOFT SURFACE

iLOFT surface monitor stands out for **convenient and simple** installation.

Wall fitted, it requires **no building works** and can be installed onto any kind of wall.

#### MEASURES (mm)

Surface monitor: 131x197x36.

#### REFERENCES

ref.5614 VDS SURFACE iLOFT MONITOR ref.5615 BUS2 SURFACE iLOFT MONITOR