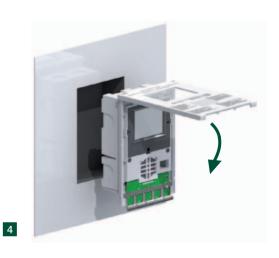

### **FLUSH**

- Install FERMAX flush box (ref.5630) or a standard box (114x174x50mm).
- 2 Fit the installation cables to the monitor connector.
- 3 Screw the monitor to the flush box and program it with the house unit number.
- Mount the cover from the upper part and swing downwards to make it fit.

Once the cover is mounted, set the volume/scenes/colour level with the multifunction pushbuttons.

2