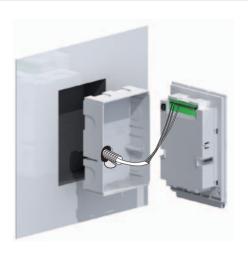

### **FLUSH**

- Install FERMAX flush box (ref.5630) or a standard box (114x174x50mm).
- 2 Fit the installation cables to the monitor connector.
- 3 Screw the monitor to the flush box and program it with the house unit number.
- Mount the cover from the upper part and swing downwards to make it fit.

Once the cover is mounted, set the volume/scenes/colour level with the multifunction pushbuttons.

2