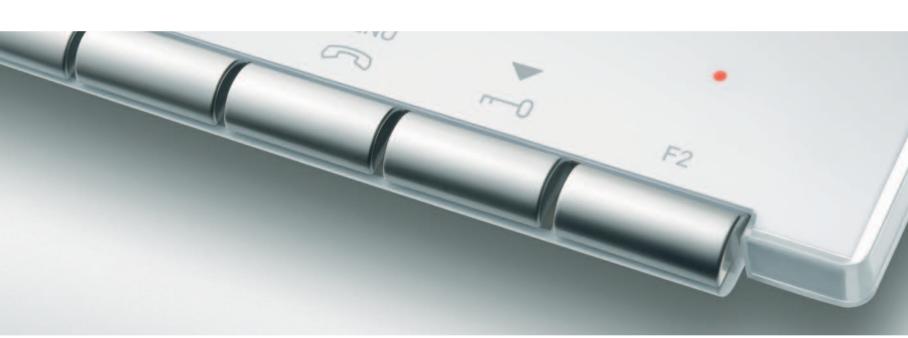

#### MULTI-FUNCTION PUSHBUTTONS

5

Open/close audio and video communication with outdoor entry panel.

---0

**Open-door pushbutton** for access doors to the building/home and guard unit calls.

**Camera-on** turns on the outdoor entry panel camera for a peak outside without having received a call.

F1-F2

▲ MENU ▼

**For additional functions** set up by the installer such as calling the lift, switching a light, call to guard unit or activating a secondary relay.

Digital menu for ring tone selection, volume control and video settings.