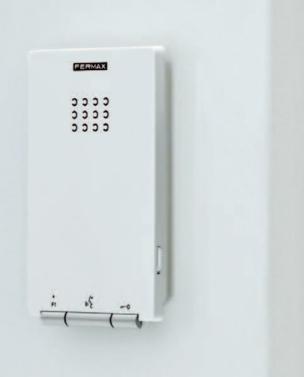

### **ILOFT TELEPHONE**

#### THE PERFECT COMPLEMENT

An audio terminal for simpler installations or as a secondary unit. **Slim and light,** the iLOFT telephone represents the modesty of elegance.

Still, it is also a technological achievement of digital audio processing to ensure high-quality and echo and interference free communication.

Built in **signalling LEDs and clear iconography** for its pushbuttons make its operation and configuration extremely intuitive.

#### MEASURES (mm)

Telephone: 90x146,5x20.

#### REFERENCES

ref.5601 VDS iLOFT TELEPHONE