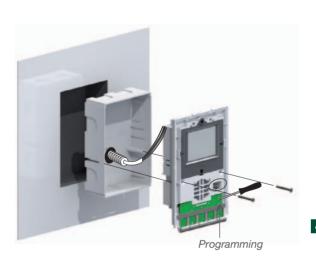

### **FLUSH**

- Install FERMAX flush box (ref.5630) or a standard box (114x174x50mm).
- 2 Fit the installation cables to the monitor connector.
- 3 Screw the monitor to the flush box and program it with the house unit number.
- Mount the cover from the upper part and swing downwards to make it fit.

Once the cover is mounted, set the volume/scenes/colour level with the multifunction pushbuttons.

2