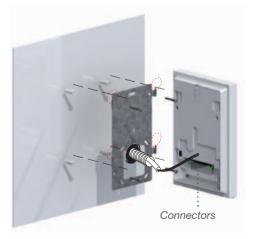

### **FLUSH**

- Install FERMAX flush box (ref.5630) or a standard box (114x174x50mm).
- 2 Fit the installation cables to the monitor connector.
- 3 Screw the monitor to the flush box and program it with the house unit number.
- Mount the cover from the upper part and swing downwards to make it fit.

### SURFACE

- Screw monitor base to wall.
- Fasten the installation cables to the connectors on the back of the monitor.

Anchor the monitor, fitting it to the tabs on the base.

Mount the front cover, securing it to the left and closing with a slight tilt.