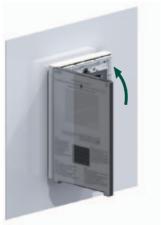

### **FLUSH**

- Install FERMAX flush box (ref.5630) or a standard box (114x174x50mm).
- 2 Fit the installation cables to the monitor connector.
- 3 Screw the monitor to the flush box and program it with the house unit number.
- Mount the cover from the upper part and swing downwards to make it fit.

### SURFACE

- Screw monitor base to wall.
- Fasten the installation cables to the connectors on the back of the monitor.

Anchor the monitor, fitting it to the tabs on the base.

Mount the front cover, securing it to the left and closing with a slight tilt.