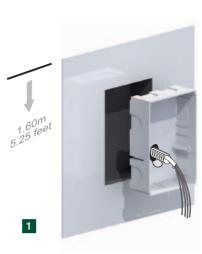

### **FLUSH**

- Install FERMAX flush box (ref.5630) or a standard box (114x174x50mm).
- 2 Fit the installation cables to the monitor connector.
- 3 Screw the monitor to the flush box and program it with the house unit number.
- Mount the cover from the upper part and swing downwards to make it fit.