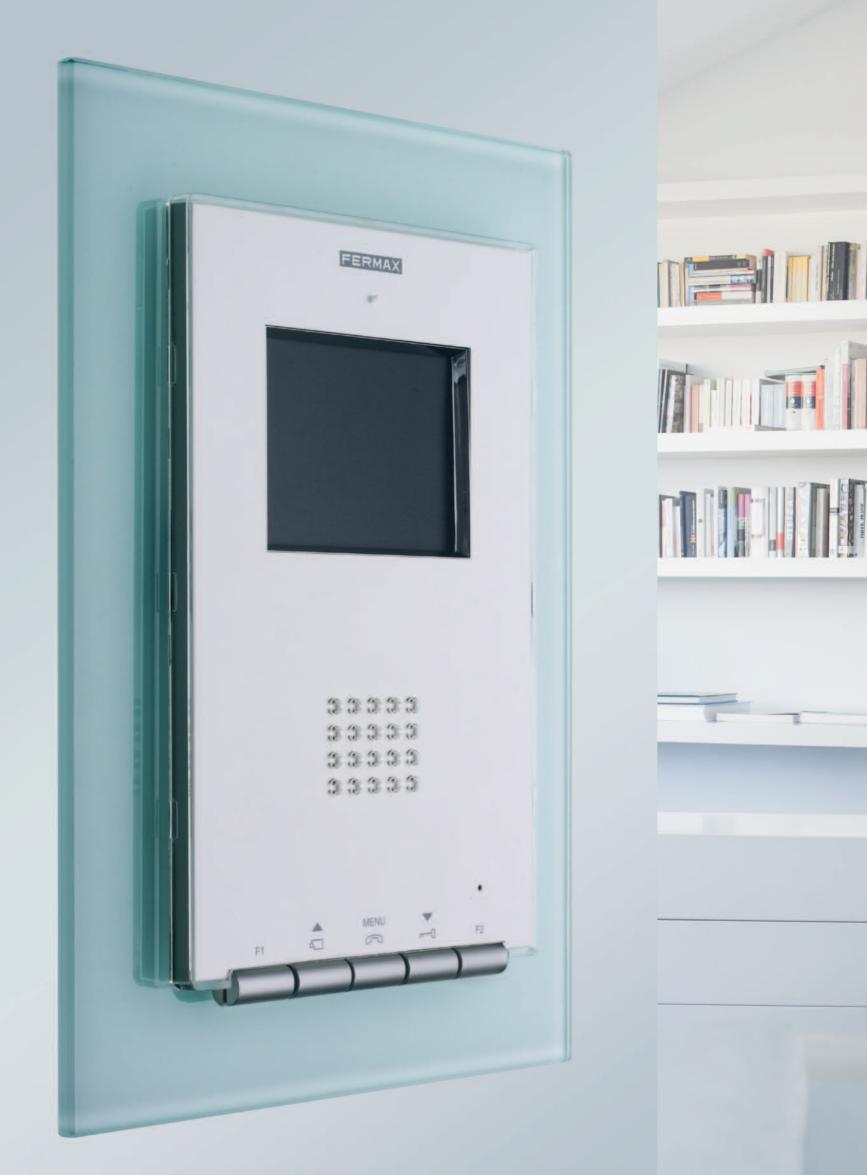

### **CRYSTAL FRAME**

Both iLOFT and iLOFT PURE monitors feature a new accessory: the iLOFT crystal frame.

#### A 6 mm thick bevelled glass

to be integrated in the most cutting-edge homes. Just for the sake of aestethics or as a practical accessory to cover signs or gaps left by an older equipment.

#### MEASURES (mm)

Frame: 189x256x6.

#### **REFERENCES**

ref.5631 iLOFT GLASS FRAME