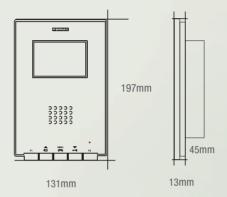

#### MEASURES (mm)

Flush Monitor: 131x197x58. FERMAX flush box: 108x158x45. Universal flush box: 114x174x50.

#### REFERENCES

ref.5620 VDS FLUSH iLOFT MONITOR ref.5612 BUS2 FLUSH iLOFT MONITOR ref.5631 4+N FLUSH iLOFT MONITOR ref.5630 iLOFT FLUSH BOX