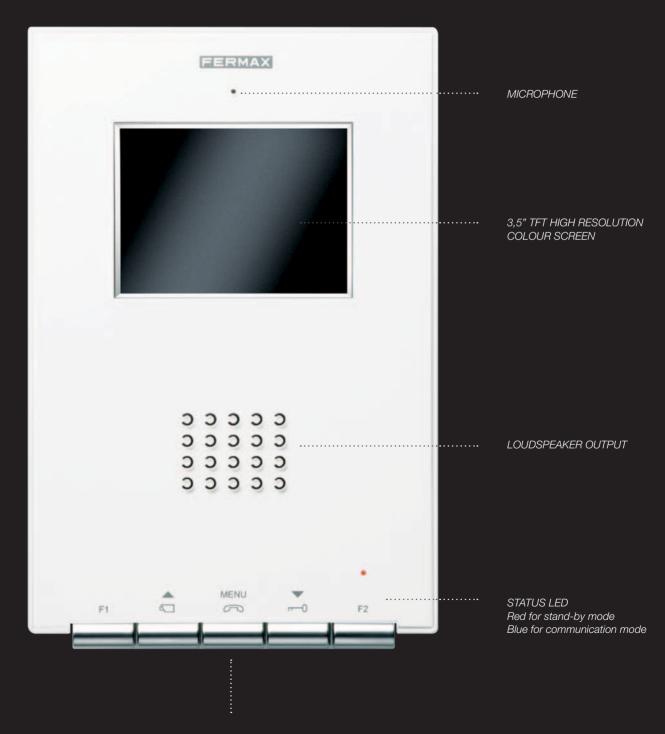

### AUTOMATIC AND HANDS-FREE OPERATION

#### MULTI-FUNCTION PUSHBUTTONS

5

Open/close audio and video communication with outdoor entry panel.

---0

**Open-door pushbutton** for access doors to the building/home and guard unit calls.

**Camera-on** turns on the outdoor entry panel camera for a peak outside without having received a call.

F1-F2

▲ MENU ▼

**For additional functions** set up by the installer such as calling the lift, switching a light, call to guard unit or activating a secondary relay.

Digital menu for ring tone selection, volume control and video settings.