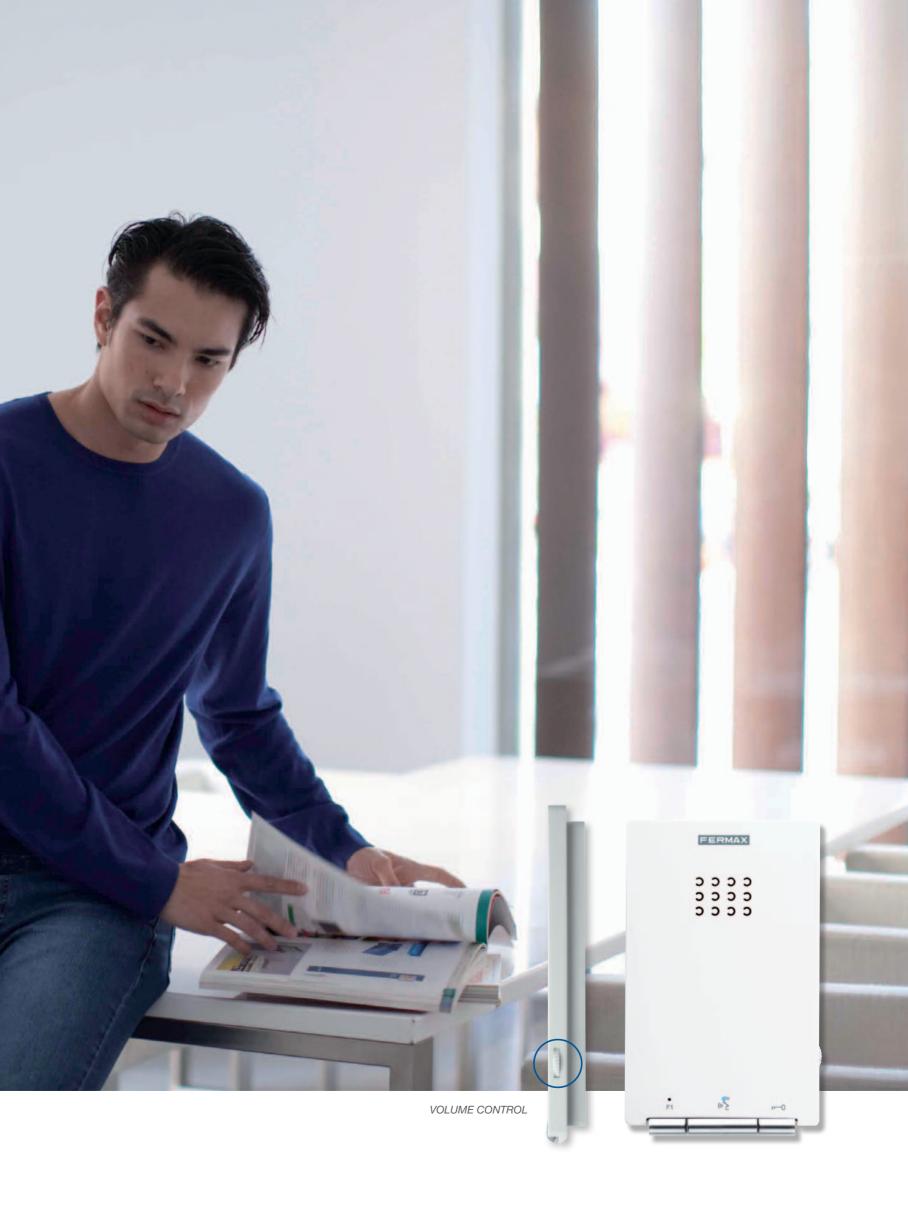

F1-F2

▲ MENU ▼

**For additional functions** set up by the installer such as calling the lift, switching a light, call to guard unit or activating a secondary relay.

Digital menu for ring tone selection, volume control and video settings.