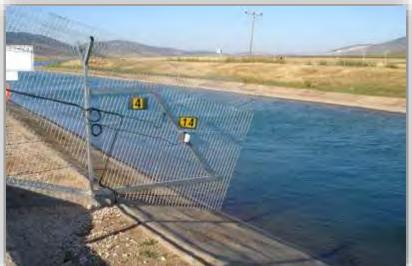

stainless steel twist ties



#### STANDARD KITS





#### YOU CAN MIX & MATCH (ONE ZONE KIT + ONE SPOOL)

#### **EXAMPLES**





### IRONCLAD PACKAGING PER KIT



Wooden spool of sensor cable





LPU-304 Analyzer/Processor

#### EASY AND SIMPLE TO INSTALL



1 - First place the End of Line unit at the end of the zone.



**2 -** Attach the cable to the fence with stainless steel cable-ties



**3 -** Hard wire connect the sensor cable to the processor

**4 -** Connect to relay outputs of the analyzer to the alarm panel.





#### **Gate Protection as Part of The Detecting Zone**





### INSTALLATIONS ON DIFFERENT FENCES











### INSTALLATIONS ON DIFFERENT FENCES











Your security is our challenge



### **DIFFERENT APPLICATIONS**











### **DIFFERENT CLIMATES**











### **WEATHER STATION**

The meteorological unit screens extreme weather changes and minimizes false alarms







# RBtec Inc.

Maryland <u>USA</u>
Tel: 301-760-4016 Fax:301-984-2317

Email: Info@rbtec.com www.rbtec.com

## **THANK YOU!**

This document has been written and produced by RBtec to provide the reader with as much technical and other information as possible about RBtec its products and its services.

Copying any of its contents without prior permission from RBtec is strictly prohibited.

This information is provided for the purpose of initial evaluation of RBtec's products and services.

In keeping with RBtec's policy of continuous development, RBtec Ltd. reserves the right to alter these specifications without notice.