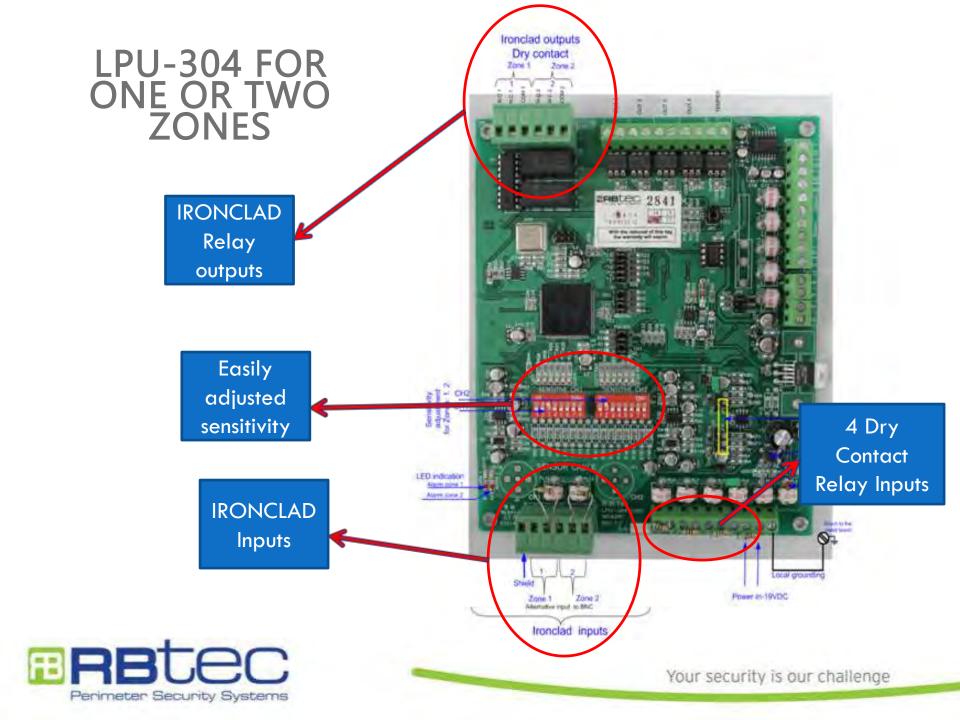

#### SYSTEM DESCRIPTION

The Ironclad is a sensor cable that is attached to the fence to detect any cutting, climbing, lifting or jumping off the fence. Each processor can monitor up to 2 zones with 2 separate relay output per zone, the zones are sold pre-cut in 250'/500'/1000' (75m/152m/305m).

The system utilizes 3 layers of false alarm filtration - Algorithm of detection based on the frequency of vibrations detecting only vibrations associated with intrusion, 22 levels of sensitivity easily adjusted with dip switches and a weather station to avoid false alarms caused by weather condition.

#### **Features**

- Plug and Deploy Ready for installation affordable kits.
- No training or special tools needed, comes with installation manual
- Standalone no software or computer needed
- No calibration The system self-calibrates
- No Conduit needed simple and fast to install and maintain.
- 22 Levels of sensitivity per zone easily adjusted with dip switches.
- 3 Layers of False Alarm Filtration Extreme low false alarm rate especially with weather station unit.
- Protects fences up 10ft with a single run of cable does not need 2 runs of cable like other systems.
- Maintenance free 2 years warranty on the sensor cable.
- · Optional weather station, stainless steel twist ties