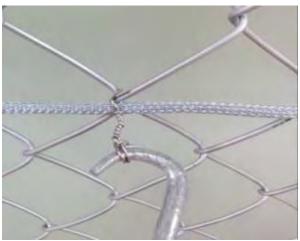

#### EASY AND SIMPLE TO INSTALL

1 - First place the End of Line unit at the end of the zone.

**2 -** Attach the cable to the fence with stainless steel cable-ties

**3 -** Hard wire connect the sensor cable to the processor

**4 -** Connect to relay outputs of the analyzer to the alarm panel.