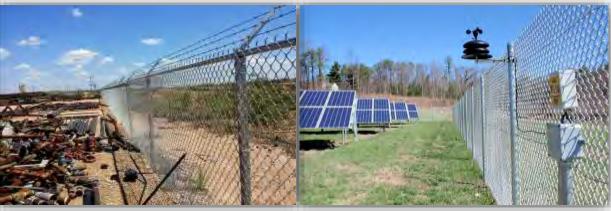

### **DIFFERENT APPLICATIONS**

### **DIFFERENT CLIMATES**

### **WEATHER STATION**

The meteorological unit screens extreme weather changes and minimizes false alarms