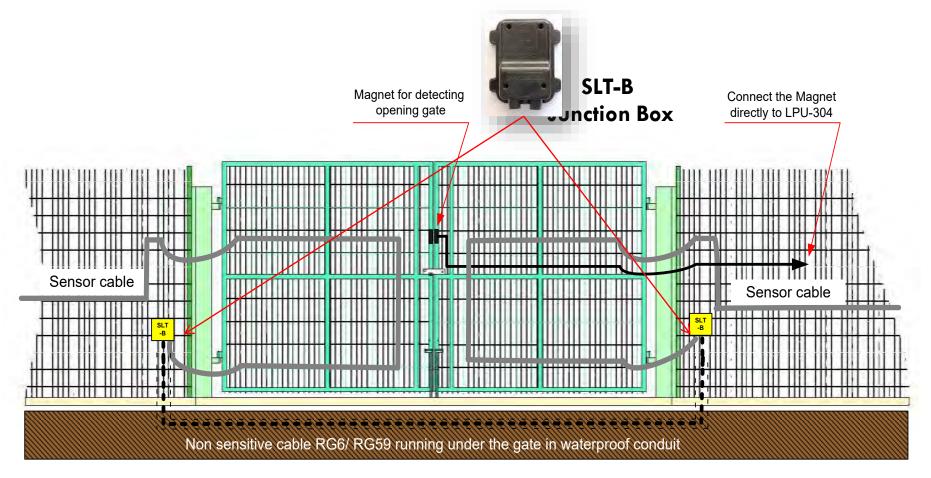

eather station unit.
- Protects fences up 10ft with a single run of cable does not need 2 runs of cable like other systems.
- Maintenance free 2 years warranty on the sensor cable.
- · Optional weather station, stainless steel twist ties



#### STANDARD KITS





#### YOU CAN MIX & MATCH (ONE ZONE KIT + ONE SPOOL)

#### **EXAMPLES**





### IRONCLAD PACKAGING PER KIT



Wooden spool of sensor cable





LPU-304 Analyzer/Processor

#### EASY AND SIMPLE TO INSTALL



1 - First place the End of Line unit at the end of the zone.



**2 -** Attach the cable to the fence with stainless steel cable-ties



**3 -** Hard wire connect the sensor cable to the processor

**4 -** Connect to relay outputs of the analyzer to the alarm panel.





#### **Gate Protection as Part of The Detecting Zone**





### INSTALLATIONS ON DIFFERENT FENCES











### INSTALLATIONS ON DIFFERENT FENCES











Your security is our challenge



### **DIFFERENT APPLICATIONS**











### **DIFFERENT CLIMATES**











### **WEATHER STATION**

The meteorological unit screens extreme weather changes and minimizes false alarms







# RBtec Inc.

Maryland <u>USA</u>
Tel: 301-760-4016 Fax:301-984-2317

Email: Info@rbtec.com www.rbtec.com

## **THANK YOU!**

This document has been written and produced by RBtec to provide the reader with as much technical and other information as possible about RBtec its products and its services.

Copying any of its contents without prior permission from RBtec is strictly prohibited.

This information is provided for the purpose of initial evaluation of RBtec's