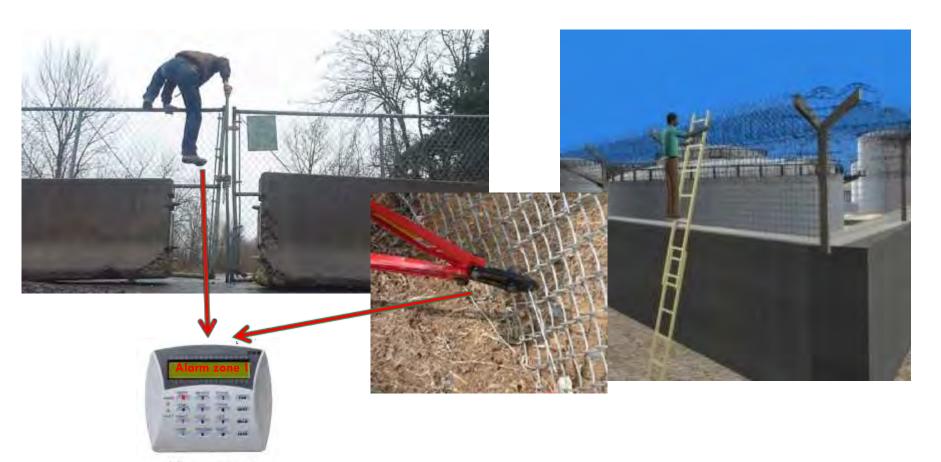

# The sensor cable protects the full height of the fence up to 12ft/3.5m.

#### **Potential Customers**

- Commercial and Industrial areas RV/Boat Storage,
   Self-storage, Grow ops, Scrap yards, Factories,
   Truck/Bus yards.
- Water, Electrical and Utility substations, valve station, pump station.
- Solar farms and Photovoltaic power plants.
- Radio, Cellular, Communication antennas.
- Oil and gas facilities of all kinds.
- High end residential.
- Any fenced location.

#### System advantage

- The IRONCLAD system complements any alarm system, as well as integrates with CCTV camera system.
- The IRONCLAD sensor is unique in its ability to protect the areas surrounding the site where there is high or thick vegetation that does not allow installation of line of sight detector (Beams, PIR).
- The sensor cable is armored and protected from small animals bite or tear due to continuous friction.
- Ideal for installation on chain link fences or concertina coils.