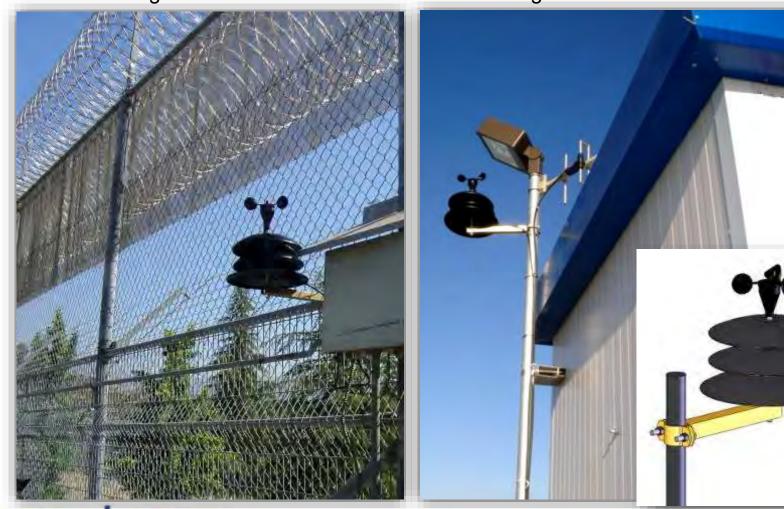

### **WEATHER STATION**

The meteorological unit screens extreme weather changes and minimizes false alarms