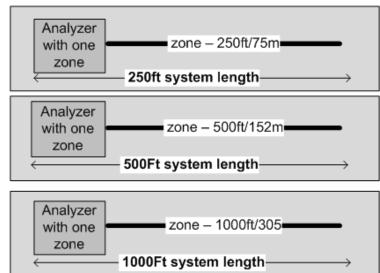

#### SYSTEM DESCRIPTION

The Ironclad is a sensor cable that is attached to the fence to detect any cutting, climbing, lifting or jumping off the fence. Each processor can monitor up to 2 zones with 2 separate relay output per zone, the zones are sold pre-cut in 250'/500'/1000' (75m/152m/305m).

#### YOU CAN MIX & MATCH (ONE ZONE KIT + ONE SPOOL)

#### **EXAMPLES**