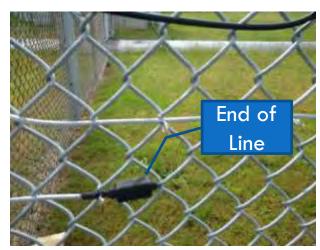

#### EASY AND SIMPLE TO INSTALL

1 - First place the End of Line unit at the end of the zone.

**2 -** Attach the cable to the fence with stainless steel cable-ties

**3 -** Hard wire connect the sensor cable to the processor