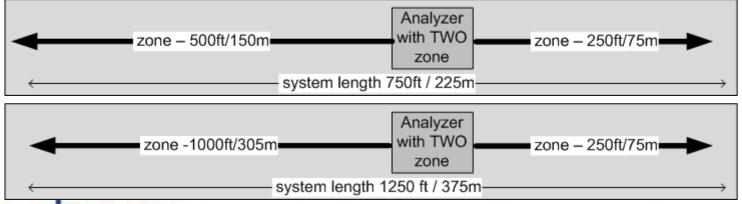

#### SYSTEM DESCRIPTION

The Ironclad is a sensor cable that is attached to the fence to detect any cutting, climbing, lifting or jumping off the fence. Each processor can monitor up to 2 zones with 2 separate relay output per zone, the zones are sold pre-cut in 250'/500'/1000' (75m/152m/305m).

#### YOU CAN MIX & MATCH (ONE ZONE KIT + ONE SPOOL)

#### **EXAMPLES**