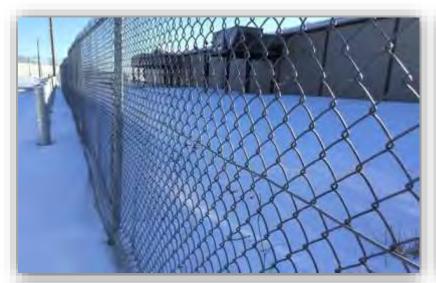

ion, stainless steel twist ties



#### STANDARD KITS





#### YOU CAN MIX & MATCH (ONE ZONE KIT + ONE SPOOL)

#### **EXAMPLES**





### IRONCLAD PACKAGING PER KIT



Wooden spool of sensor cable





LPU-304 Analyzer/Processor

#### EASY AND SIMPLE TO INSTALL



1 - First place the End of Line unit at the end of the zone.



**2 -** Attach the cable to the fence with stainless steel cable-ties



**3 -** Hard wire connect the sensor cable to the processor

**4 -** Connect to relay outputs of the analyzer to the alarm panel.





#### **Gate Protection as Part of The Detecting Zone**





### INSTALLATIONS ON DIFFERENT FENCES











### INSTALLATIONS ON DIFFERENT FENCES











Your security is our challenge



### **DIFFERENT APPLICATIONS**











### **DIFFERENT CLIMATES**











### **WEATHER STATION**

The meteorological unit screens extreme weather changes and minimizes false alarms







# RBtec Inc.

Maryland <u>USA</u>
Tel: 301-760-4016 Fax:301-984-2317

Email: Info@rbtec.com www.rbtec.com

## **THANK YOU!**

This document has been written and produced by RBtec to provide the reader with as much technical and other information as possible about RBtec its products and its services.

Copying any of its contents without prior permission from RBtec is strictly prohibited.

This information is provided for the purpose of initial evaluation of RBtec's products and services.

In keeping with RBtec's policy of continuous development, RBtec Ltd. reserves the right to alter these specifications without notice.