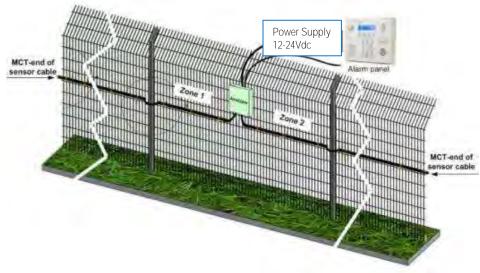

#### SYSTEM DESCRIPTION

The Ironclad is a sensor cable that is attached to the fence to detect any cutting, climbing, lifting or jumping off the fence. Each processor can monitor up to 2 zones with 2 separate relay output per zone, the zones are sold pre-cut in 250'/500'/1000' (75m/152m/305m).

#### EASY AND SIMPLE TO INSTALL

1 - First place the End of Line unit at the end of the zone.

**2 -** Attach the cable to the fence with stainless steel cable-ties

**3 -** Hard wire connect the sensor cable to the processor

**4 -** Connect to relay outputs of the analyzer to the alarm panel.