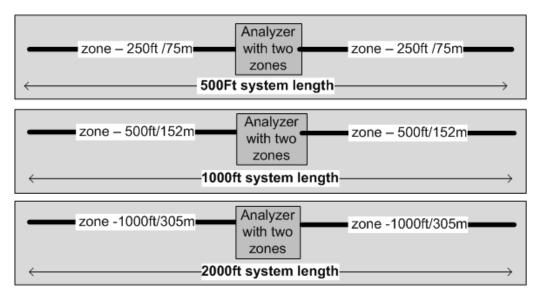

#### SYSTEM DESCRIPTION

The Ironclad is a sensor cable that is attached to the fence to detect any cutting, climbing, lifting or jumping off the fence. Each processor can monitor up to 2 zones with 2 separate relay output per zone, the zones are sold pre-cut in 250'/500'/1000' (75m/152m/305m).

#### YOU CAN MIX & MATCH (ONE ZONE KIT + ONE SPOOL)

#### **EXAMPLES**