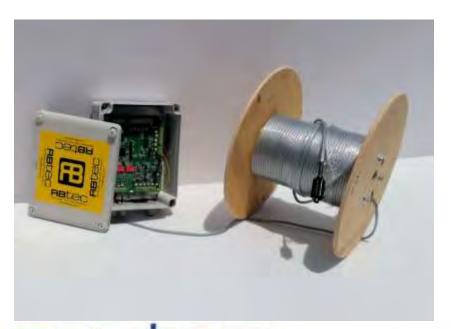

#### SYSTEM DESCRIPTION

The Ironclad is a sensor cable that is attached to the fence to detect any cutting, climbing, lifting or jumping off the fence. Each processor can monitor up to 2 zones with 2 separate relay output per zone, the zones are sold pre-cut in 250'/500'/1000' (75m/152m/305m).

### IRONCLAD PACKAGING PER KIT

Wooden spool of sensor cable

LPU-304 Analyzer/Processor