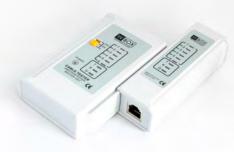

## Product Code - WBXCATBTESTER

• Available as a 2 Piece set

Features:

- 1. Check continuity of RJ11& RJ45 Cable quickly.
- 2. Visible LED status display.
- 3. Slow and fast test switch.
- 4. Lamp assists in dark environment.
- 5. Compact design specifically tailored for system integrators and installers