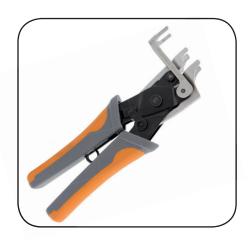

# **ProCaP**

**Professional Pliers** 

Professonal pliers for CaP System. Ultimate tool to get the best connection and disconnection of the CaP with the adapters