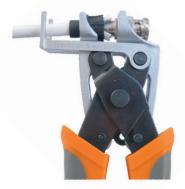

# Insert the CaP

Slip the connector groove in the fingers on the far side. Gently squeeze the pliers to secure the connector. Unlike compression connectors, CaP does not require force.