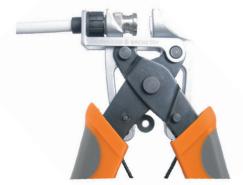

#### Remove the CaP

Insert the connector groove in the middle fingers and squeeze the handles to open the connection.

### Head Detail from Top

Insert groove here for disconnection