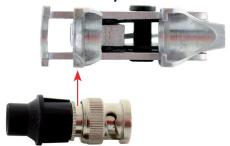

# Insert the CaP

Slip the connector groove in the fingers on the far side. Gently squeeze the pliers to secure the connector. Unlike compression connectors, CaP does not require force.

# Head Detail from Top

Insert groove here for connection