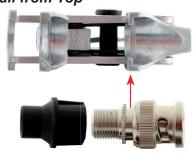

# PRODUCT DATASHEET

# **ProCaP**

**Professional Pliers** 







Professonal pliers for CaP System. Ultimate tool to get the best connection and disconnection of the CaP with the adapters

# Insert the CaP



Slip the connector groove in the fingers on the far side. Gently squeeze the pliers to secure the connector. Unlike compression connectors, CaP does not require force.

# Head Detail from Top



Insert groove here for connection

#### Remove the CaP



Insert the connector groove in the middle fingers and squeeze the handles to open the connection.

### Head Detail from Top



Insert groove here for disconnection

# Mechanical Specification

Body Material: Carbon Steel 45 PET - Anti-Slip Handle:

Weight: 275 g

TELECOM & SECURITY: Viale Stefano Tinozzi, 3 - Zona Ind.le Interporto d'Abruzzo - 65024 Manoppello (PE) - ITALY Tel. +39.085.8569020 - Fax +39.085.8569707 - www.telecomsecurity.it - info@telecomsecurity.it - Skype: telecomsecurity\_info