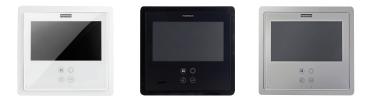

And now it is designed in different colours to create unique spaces.

ABSOLUTE WHITE, BLACK and SILVER.

It is a new generation. It is SMILE.

Smile includes an additional keypad that remains invisible until it is activated. Each user may turn these 4 additional capacitive buttons into direct accesses to the desired favorite functions.

Smile includes Braille in its pushbuttons and on screen information about the communication status to facilitate the access to people with any kind of disability.

For those who pursuit minimalism, we offer as well the SMILE monitor with a **3,5**" TFT screen with white profile and monochrome pushbuttons. Hands-free SMILE monitor with a 7" TFT screen which allows two types of installation, surface or flush mounted.