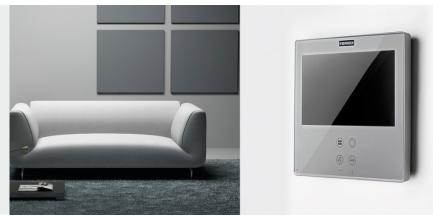

## **DIMENSIONS / INSTALLATION**

Surface or flush mounted installation.

### Surface mounted

Once installed its profile stands out only 20 mm from the wall.