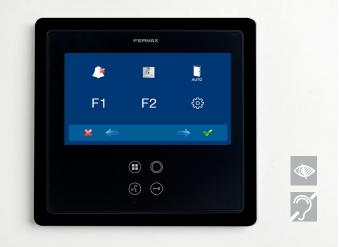

And now it is designed in different colours to create unique spaces.

ABSOLUTE WHITE, BLACK and SILVER.

It is a new generation. It is SMILE.

Smile includes an additional keypad that remains invisible until it is activated. Each user may turn these 4 additional capacitive buttons into direct accesses to the desired favorite functions.

Smile includes Braille in its pushbuttons and on screen information about the communication status to facilitate the access to people with any kind of disability.

For those who pursuit minimalism, we offer as well the SMILE monitor with a **3,5**" TFT screen with white profile and monochrome pushbuttons. Hands-free SMILE monitor with a 7" TFT screen which allows two types of installation, surface or flush mounted.

## **FEATURES**

- Colour TFT screen, available in 7".
- (
  Activates/deactivates communication with the outdoor panel.
- (¬) Door opening.
- Allows to access the MENU by pressing during 5 seconds. Activation of the invisible keypad which gives access to additional functions with a quick 1 second press.
- ( Panel camera auto switch-on.