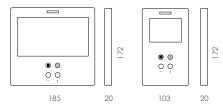

## **DIMENSIONS / INSTALLATION**

Surface or flush mounted installation.

### Surface mounted

Once installed its profile stands out only 20 mm from the wall.

Dimensions: (width) x (height) x (depth) mm.

www.fermax.com