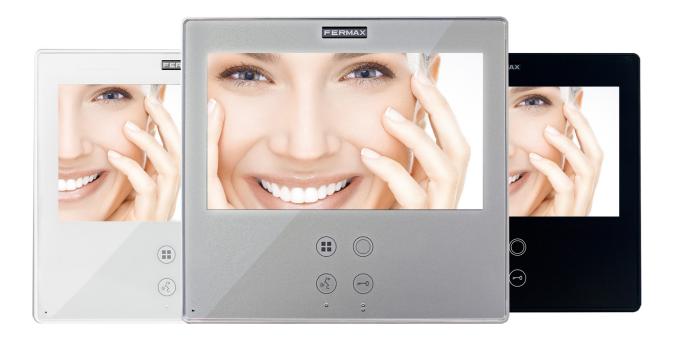

# The colour of your Smile

Smile is the new video entry experience.

It is cool and elegant. With a design that allows its perfect integration in any surrounding.

An advanced management monitor, with hands-free communication, high performance features and user-friendly.

And now it is designed in different colours to create unique spaces.

ABSOLUTE WHITE, BLACK and SILVER.

It is a new generation. It is SMILE.

Smile includes an additional keypad that remains invisible until it is activated. Each user may turn these 4 additional capacitive buttons into direct accesses to the desired favorite functions.

Smile includes Braille in its pushbuttons and on screen information about the communication status to facilitate the access to people with any kind of disability.

For those who pursuit minimalism, we offer as well the SMILE monitor with a **3,5**" TFT screen with white profile and monochrome pushbuttons. Hands-free SMILE monitor with a 7" TFT screen which allows two types of installation, surface or flush mounted.