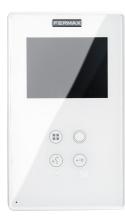

Smile includes Braille in its pushbuttons and on screen information about the communication status to facilitate the access to people with any kind of disability.

For those who pursuit minimalism, we offer as well the SMILE monitor with a **3,5**" TFT screen with white profile and monochrome pushbuttons. Hands-free SMILE monitor with a 7" TFT screen which allows two types of installation, surface or flush mounted.