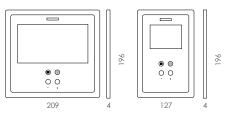

## **DIMENSIONS / INSTALLATION**

Surface or flush mounted installation.

#### Flush mounted

Once installed its profile stands out only 4 mm from the wall.

## ACCESSORIES (Flush mounted installation)

7" Decorative Frames in ABSOLUTE WHITE (with white profile and monochromatic pushbuttons), BLACK and SILVER. Dimensions: 209 x 196 x 4. Flush Box. 198 x 186 x 44.

Dimensions: (width) x (height) x (depth) mm.

www.fermax.com