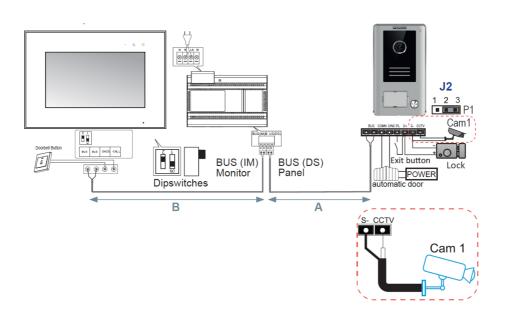

|  |
| Picture/Video capture                                  | Manual (storage only in the smartphone)                                   |  |
| Conversation mode                                      | Configurable Hands free (default) / Press-to-talk                         |  |
| Microphone (mute) / loudspeaker (silence) cancellation | Yes                                                                       |  |
| Video transmission                                     | Adjustable (25 fps, 10 fps, fixed image+audio). Full screen option.       |  |
| Calls register                                         | Yes (lost, received, with date and time information)                      |  |

# Wiring diagram with 1 monitor, 1 panel and 1 CCTV camera







### Wiring diagram with 1 monitor and 2 panels



## Wiring diagram with 1 panel and 3 monitors