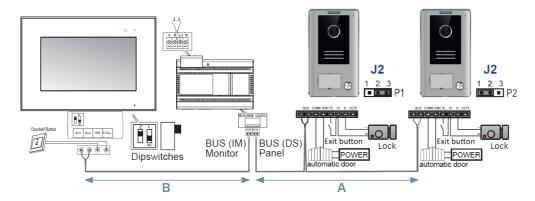

ture/Video capture                                  | Manual (storage only in the smartphone)                                   |  |
| Conversation mode                                      | Configurable Hands free (default) / Press-to-talk                         |  |
| Microphone (mute) / loudspeaker (silence) cancellation | Yes                                                                       |  |
| Video transmission                                     | Adjustable (25 fps, 10 fps, fixed image+audio). Full screen option.       |  |
| Calls register                                         | Yes (lost, received, with date and time information)                      |  |

# Wiring diagram with 1 monitor, 1 panel and 1 CCTV camera







### Wiring diagram with 1 monitor and 2 panels



## Wiring diagram with 1 panel and 3 monitors