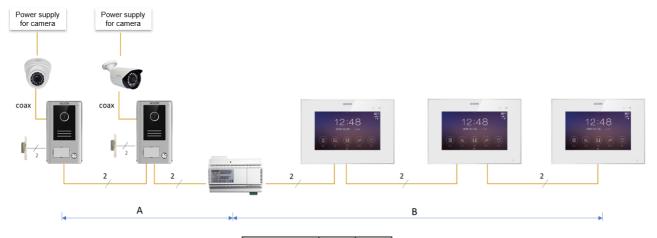

### The kit includes

- 1438 1/W WAY-FI Video outdoor panel with rain hood
- 1436 Color WAY-FI Monitor with 7" IPS capacitive touchscreen
- 1440 WAY-FI Power Supply Unit 100-240 Vac 0,6A (50-60Hz) / 26Vdc-2A DIN8

### **Extensions**

- 1436 Color WAY-FI Monitor with 7" IPS capacitive touchscreen
  - The WAY-FI kit can be extended with 2 additional monitors without extra power supply.
- 1438 1/W WAY-FI Video outdoor panel with rain hood.
  - It is possible to add a second outdoor panel without any additional device.



| Cable                     | Α  | В  |
|---------------------------|----|----|
| RVV 2x0.75mm <sup>2</sup> | 60 | 60 |
| RVV 2x1mm²                | 80 | 80 |





| OUTDOOR PANEL                                                             | 1438                                                                                                                                                                                                                                                                                                        |  |
|---------------------------------------------------------------------------|-----------------------------------------------------------------------------------------------------------------------------------------------------------------------------