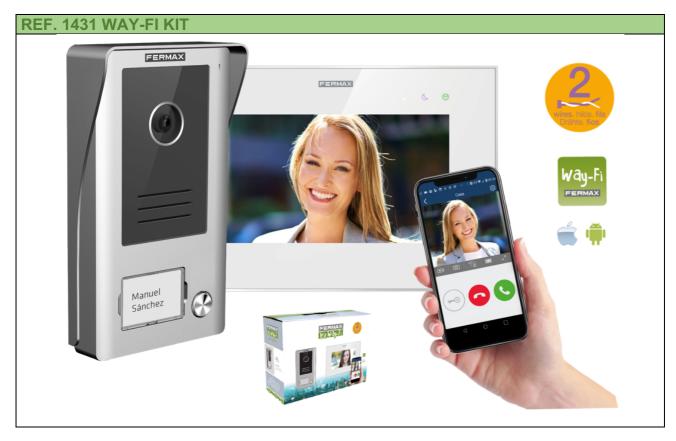

### The kit includes

- 1438 1/W WAY-FI Video outdoor panel with rain hood
- 1436 Color WAY-FI Monitor with 7" IPS capacitive touchscreen
- 1440 WAY-FI Power Supply Unit 100-240 Vac 0,6A (50-60Hz) / 26Vdc-2A DIN8

### **Extensions**

- 1436 Color WAY-FI Monitor with 7" IPS capacitive touchscreen
  - The WAY-FI kit can be extended with 2 additional monitors without extra power supply.
- 1438 1/W WAY-FI Video outdoor panel with rain hood.
  - It is possible to add a second outdoor panel without any additional device.