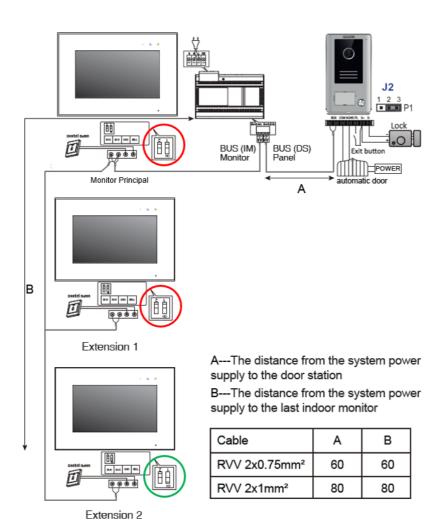

| Cable                     | Α  | В  |
|---------------------------|----|----|
| RVV 2x0.75mm <sup>2</sup> | 60 | 60 |
| RVV 2x1mm²                | 80 | 80 |

| OUTDOOR PANEL                                                             | 1438                                                                                                                                                                                                                                                                                                        |  |
|---------------------------------------------------------------------------|-------------------------------------------------------------------------------------------------------------------------------------------------------------------------------------------------------------------------------------------------------------------------------------------------------------|--|
| Dimensions (Width x Height x Depth)                                       | 94 x 162 x 34 mm (with rainhood)                                                                                                                                                                                                                                                                            |  |
| Installation                                                              | Surface. Rain hood included and necessary for surface mounting                                                                                                                                                                                                                                              |  |
| IP / IK rating                                                            | IP 44 / IK 07                                                                                                                                                                                                                                                                                               |  |
| Finish                                                                    | Aluminium                                                                                                                                                                                                                                                                                                   |  |
| Electric lock activation                                                  | Yes (output 12 Vdc 250 mA, connections S+, S-). Activation time (1-8 s.)                                                                                                                                                                                                                                    |  |
| Dry contact relay for 2nd door activation                                 |                                                                                                                                                                                                                                                                                                             |  |
| (garage)                                                                  | Yes. Configurable as Normally Open/Close. Activation time (1-8 s.)                                                                                                                                                                                                                                          |  |
| Exit button  Camera                                                       | Yes. Electric lock (S+, S-) is activated while pressing. Connections PL, S+  CMOS, resolution 900 TVL. Wide angle (H=120°; V=72°). White LEDs (6) for camera illumination by light sensor automatic activation.                                                                                             |  |
| Set Cardholder + Pushbutton                                               | Cardholder removable from the front and pushbutton both backlighted by blue leds.  Backlight automatic activation by light sensor.                                                                                                                                                                          |  |
| Secondary entry panel                                                     | Yes (1 additional panel)                                                                                                                                                                                                                                                                                    |  |
| Possibility of additional analogue cameras                                | Yes (1 additional camera in each panel)                                                                                                                                                                                                                                                                     |  |
| Loudspeaker volume adjustment                                             | Yes                                                                                                                                                                                                                                                                                                         |  |
| Operating temperature                                                     | [-20°C, +55°C]                                                                                                                                                                                                                                                                                              |  |
| Maximum current of the electric lock                                      | 250 mA holding current                                                                                                                                                                                                                                                                                      |  |
| MONITOR                                                                   | 1436                                                                                                                                                                                                                                                                                                        |  |
| Dimensions (Width x Height x Depth)                                       | 222 x 154 x 10 mm                                                                                                                                                                                                                                                                                           |  |
| Call divert to smartphone                                                 | Yes (unlimited number of smartphones can be linked). Possibility to choose in the monitor if the call rings simultaneously in monitor and smartphone or first in the monitor and then in the smartphone (programmable delay time 5-25 s.). Call divert can be also disabled.                                |  |
| Monitor fitting                                                           | Surface (wall bracket included)                                                                                                                                                                                                                                                                             |  |
|                                                                           | 7" capacitive touchscreen (panoramic format 16:9). Resolution 1024 x 600 pixels. Great vision angle (LCD IPS technology). User friendly interface compatible with sliding                                                                                                                                   |  |
| Screen features                                                           | operations.                                                                                                                                                                                                                                                                                                 |  |
| LEDs                                                                      | White: monitor ON; Purple: Do-not-disturb ON; Green: Pictures/Videos pending to be seen.                                                                                                                                                                                                                    |  |
| Conversation mode                                                         | Handsfree                                                                                                                                                                                                                                                                                                   |  |
| Door bell connections                                                     | Yes (connections GND, BELL) Yes (Time: 24h format; Date: configurable format). Manually programmable from the                                                                                                                                                                                               |  |
| Date and Time                                                             | monitor or synchronize from the APP.                                                                                                                                                                                                                                                                        |  |
| Do not disturb mode  Picture capture                                      | Yes. Immediate Activation/Deactivation and/or programmable daily time slot.  Yes. Automatic (possible to switch it off, disabled by default) and manual. 100 pictures without Micro SD card, 1.000 with Micro SD (not included in the kit). The pictures in the monitor can be copied to the Micro SD card. |  |
| Video capture                                                             | Yes. Automatic (possible to switch it off) and manual. Only with Micro SD 8-32 GB, not included in the kit. Until 128 videos of 15 s.                                                                                                                                                                       |  |
| Erasing pictures and videos                                               | Yes. One by one, select some, select all. When reaching the maximum storage, the oldest pictures/videos are deleted. Available option to format the Micro SD card. Deletion after 30 days activated by default.                                                                                             |  |
| Calls log (with date and time)                                            | Yes. Pictures and videos are stored with date and time.                                                                                                                                                                                                                                                     |  |
| Auto-on (camera activation from the monitor)                              | Yes (2 outdoor panels and 2 cameras). Selectable.                                                                                                                                                                                                                                                           |  |
| ,                                                                         | It activates 12 Vcc output (connections S+, S- in the panel).                                                                                                                                                                                                                                               |  |
| Main door release (electric lock) Auxiliary or secondary (electromagnetic | Programmable activation time (1-8 s.) It activates relay (connections COM, NO/NC).                                                                                                                                                                                                                          |  |
| lock, relay, etc.)                                                        | Programmable activation time (1-8 s.)                                                                                                                                                                                                                                                                       |  |
| Video settings                                                            | Yes (Brightness, contrast and colour)                                                                                                                                                                                                                                                                       |  |
| Volume settings (call and conversation)                                   | Yes (levels from 0-8)                                                                                                                                                                                                                                                                                       |  |
| Intercommunication between monitors                                       | Yes. Possible call to one or call to all. Maximum up to 3 monitors per house (1 Master and 2 Slaves). Only between monitors (not with the smartphones).  16 (Spanish, English, French, German, Portuguese, Finnish, Czech, Polish, Dutch,                                                                   |  |
| Language menu                                                             | Norwegian, Greek, Danish, Swedish, Turkish, Russian, Arabic)                                                                                                                                                                                                                                                |  |
| Ringtones                                                                 | 16. Different selection for: outdoor panel call, apartment door bell, intercommunication call.                                                                                                                                                                                                              |  |
| CCTV compatibility                                                        | Yes. One peripheral analogue camera to each outdoor panel.                                                                                                                                                                                                                                                  |  |
| Automatic door release upon call                                          |                                                                                                                                                                                                                                                                                                             |  |
| (Doormatic)  Connections                                                  | No Bus (B, B); Door bell (GND, BELL); Micro SD slot (8-32 GB); Micro USB slot for Micro USB to RJ45 (Ethernet) cable (included); Video impedance adaptor (dipswitch 1 ON at the end of the line)                                                                                                            |  |

## Wiring diagram with 1 panel and 3 monitors