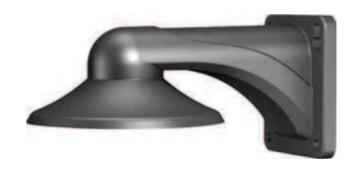

# ADKCA0005

L shape universal Dome bracket for Wall mount – white

## **Key Features -**

- Metal design in white color
- · L shape wall mount bracket
- Space for cable management

#### **Dimensions**

Unit: mm

### Suitable for products -

ADKCD653ORP, ADKCD606VRP