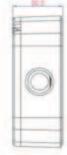

# ADKCA0001

L shape Dome bracket for Wall mount

## **Key Features -**

- · Solid metal case
- · Cable through management
- · Compact design in white color
- · Designated for closer wall monitoring

#### **Dimensions** -

Unit: mm

## Suitable for products -

ADKCD653OVP, ADKCD653OVRP