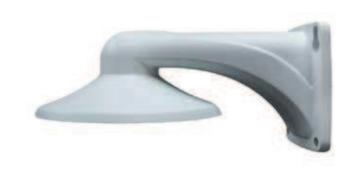

# ADKCA0001

L shape Dome bracket for Wall mount

## **Key Features -**

- · Solid metal case
- · Cable through management
- · Compact design in white color
- · Designated for closer wall monitoring