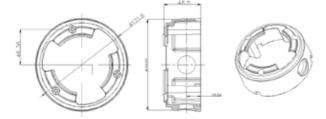

# ADKCA0003

Deep standoff base for eyeball cameras – public design – White

# **Key Features -**

- Metal white design
- Allow eyeball camera to standout of wall installation
- · Space for cable management

#### **Dimensions** -

Unit: mm

## Suitable for products —

ADKCD606VRP