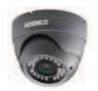

agement insight including baluns

#### **Dimensions** -

Unit: mm







# Suitable for products -

ADKCA0001, ADKCD653ORP, ADKCD653DIP, ADKCD653RP, ADKCD653OVP, ADKCD653OVRP





# ADKCA0003

Deep standoff base for eyeball cameras – public design – White

# **Key Features -**

- Metal white design
- Allow eyeball camera to standout of wall installation
- · Space for cable management



#### **Dimensions** -

Unit: mm



## Suitable for products —

ADKCD606VRP



# ADKCA0004

Deep standoff base for eyeball cameras – public design – Gun Metal

#### **Key Features -**

- Metal design in Gun metal color
- Allow eyeball camera to standout of wall installation
- · Space for cable management



#### **Dimensions** -

Unit: mm



# Suitable for products —

ADKCD422VRP, ADKCD543VRP, ADKCD606VRPG







# ADKCA0005

L shape universal Dome bracket for Wall mount – white

## **Key Features -**

- Metal design in white color
- · L shape wall mount bracket
- Space for cable management



#### **Dimensions**

Unit: mm





### Suitable for products -

ADKCD653ORP, ADKCD606VRP





# ADKCA0006

L shape universal Dome bracket for Wall mount – Gun metal

#### **Key Features -**

- Metal design in Gun Metal color
- · L shape wall mount bracket
- Space for cable management



#### **Dimensions** -

Unit: mm





### Suitable for products —

ADKCD606VRPG