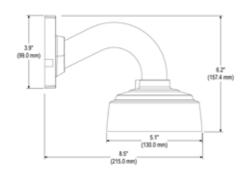

# ADKCA0001

L shape Dome bracket for Wall mount

#### **Dimensions** -

Unit: mm