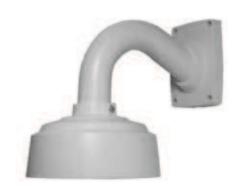

# ADKCA0001

L shape Dome bracket for Wall mount

## **Key Features -**

- · Solid metal case
- · Cable through management
- · Compact design in white color
- · Designated for closer wall monitoring

## Suitable for products -

ADKCD653OVP, ADKCD653OVRP