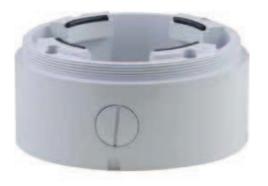

# ADKCA0003

Deep standoff base for eyeball cameras – public design – White

# **Key Features -**

- Metal white design
- Allow eyeball camera to standout of wall installation
- · Space for cable management

#### **Dimensions** -

Unit: mm

## Suitable for products —

ADKCD606VRP