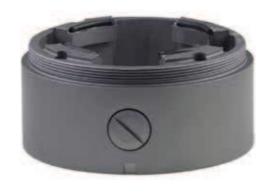

# ADKCA0004

Deep standoff base for eyeball cameras – public design – Gun Metal

#### **Key Features -**

- Metal design in Gun metal color
- Allow eyeball camera to standout of wall installation
- · Space for cable management

#### **Dimensions** -

Unit: mm

# Suitable for products —

ADKCD422VRP, ADKCD543VRP, ADKCD606VRPG