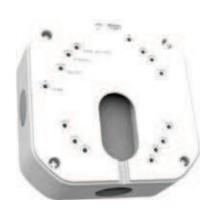

# ADKCA0002

Universal deep standoff base for dome and bullet

#### **Key Features -**

- Solid metal case with universal mounting of multiple devices
- Proper water sealing
- Designated for cable management insight including baluns

#### **Dimensions** -

Unit: mm

# Suitable for products -

ADKCA0001, ADKCD653ORP, ADKCD653DIP, ADKCD653RP, ADKCD653OVP, ADKCD653OVRP