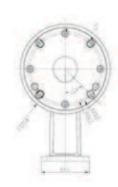

# ADKCA0001

L shape Dome bracket for Wall mount

## **Key Features -**

- · Solid metal case
- · Cable through management
- · Compact design in white color
- · Designated for closer wall monitoring

#### **Dimensions** -

Unit: mm

## Suitable for products -

ADKCD653OVP, ADKCD653OVRP