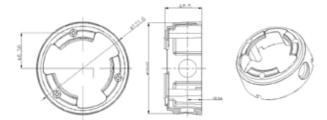

# ADKCA0002

Universal deep standoff base for dome and bullet

#### **Key Features -**

- Solid metal case with universal mounting of multiple devices
- Proper water sealing
- Designated for cable management insight including baluns

#### **Dimensions** -

Unit: mm

# Suitable for products -

ADKCA0001, ADKCD653ORP, ADKCD653DIP, ADKCD653RP, ADKCD653OVP, ADKCD653OVRP