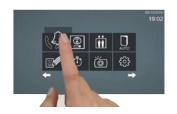

## Customise your menu

With the stroke of a fingertip, you can add or remove functions as intuitively as you do with smartphones and tablets, through a capacitive touchscreen.