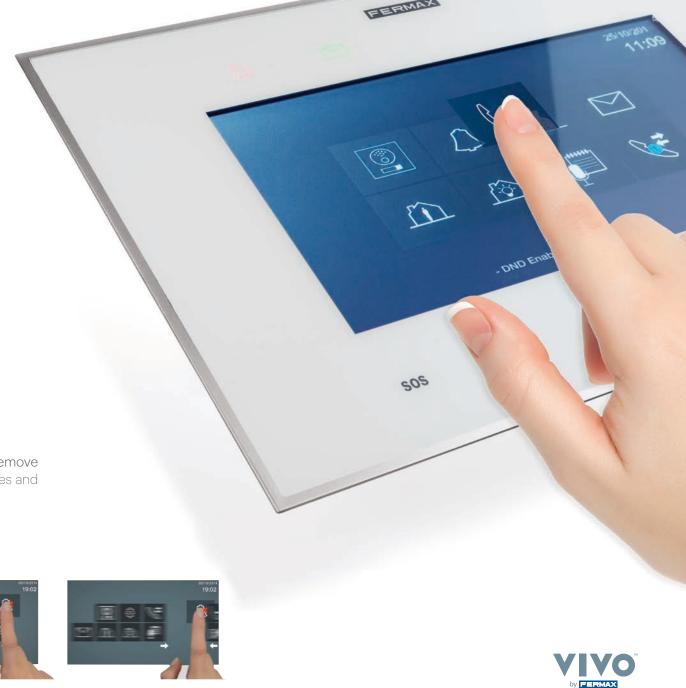

#### With Full IP Technology

Designed with character and elegance, it is a statement of style and distinction conceived for the most advanced and demanding smart homes.

VIVO is an exquisite low profile shape terminal with a glass surface and 7" capacitive tactile screen which, operating with Full IP technology, provides high performance and electronic processing capacity. VIVO allows you to manage a wide range of functions intuitively, using the universal language of logic employed by this interface, with its Android operating system.

## Customise your menu

With the stroke of a fingertip, you can add or remove functions as intuitively as you do with smartphones and tablets, through a capacitive touchscreen.