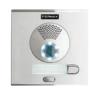

#### CITYLINE OUTDOOR PANEL

- Manufactured in highly weatherproof anodized profile (IP43 IK7).
- LED lighting for night vision.
- Message prompt for visitor "The door is open. Please close the door behind you".