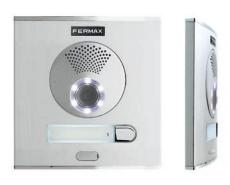

#### CITYLINE OUTDOOR PANEL

- Manufactured in highly weatherproof anodized profile (IP43 IK7).
- LED lighting for night vision.
- Message prompt for visitor "The door is open. Please close the door behind you".