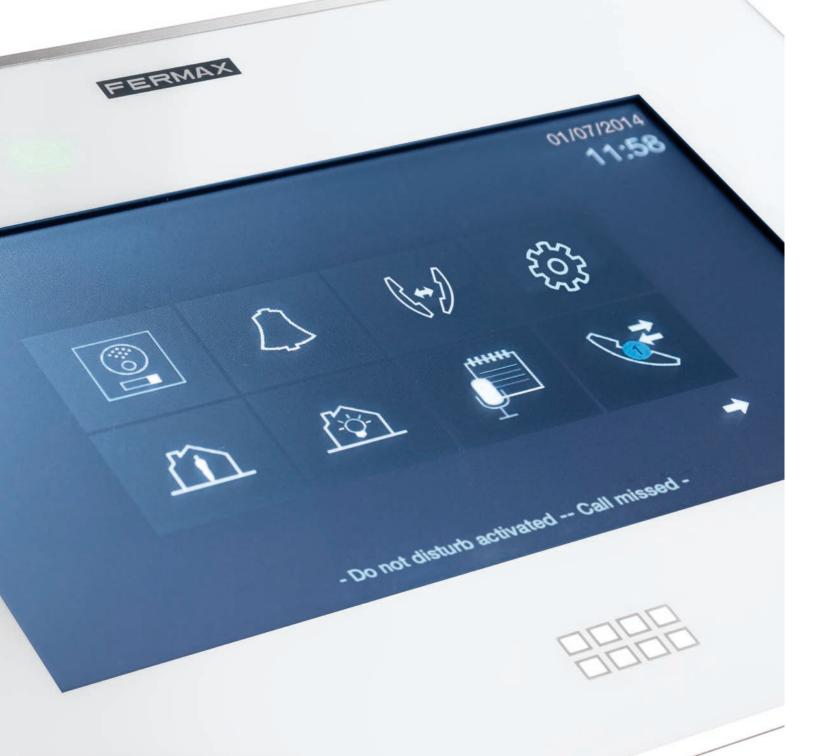

## Customise your menu

With the stroke of a fingertip, you can add or remove functions as intuitively as you do with smartphones and tablets, through a capacitive touchscreen.

#### Your time to relax

If you need peace and quiet, set calls muted (Do not disturb) for specific or unlimited periods of time. A red bell a appears on the monitor to remind you that it is still in DO NOT DISTURB mode.