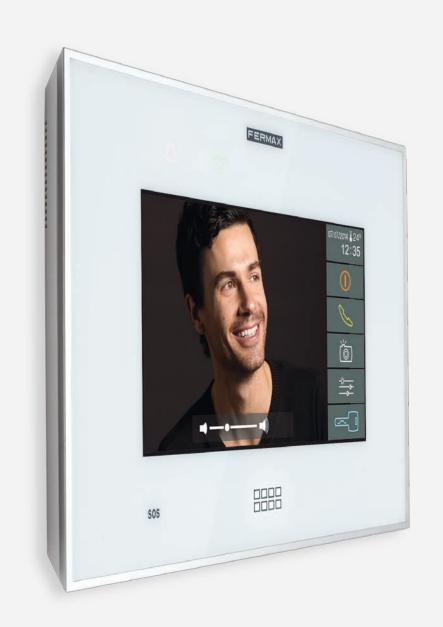

#### With Full IP Technology

Designed with character and elegance, it is a statement of style and distinction conceived for the most advanced and demanding smart homes.

VIVO is an exquisite low profile shape terminal with a glass surface and 7" capacitive tactile screen which, operating with Full IP technology, provides high performance and electronic processing capacity. VIVO allows you to manage a wide range of functions intuitively, using the universal language of logic employed by this interface, with its Android operating system.

#### You have a call

Make calls to and from the panel. In addition, you can see missed calls with the date, time and image capture of the visitor who called.