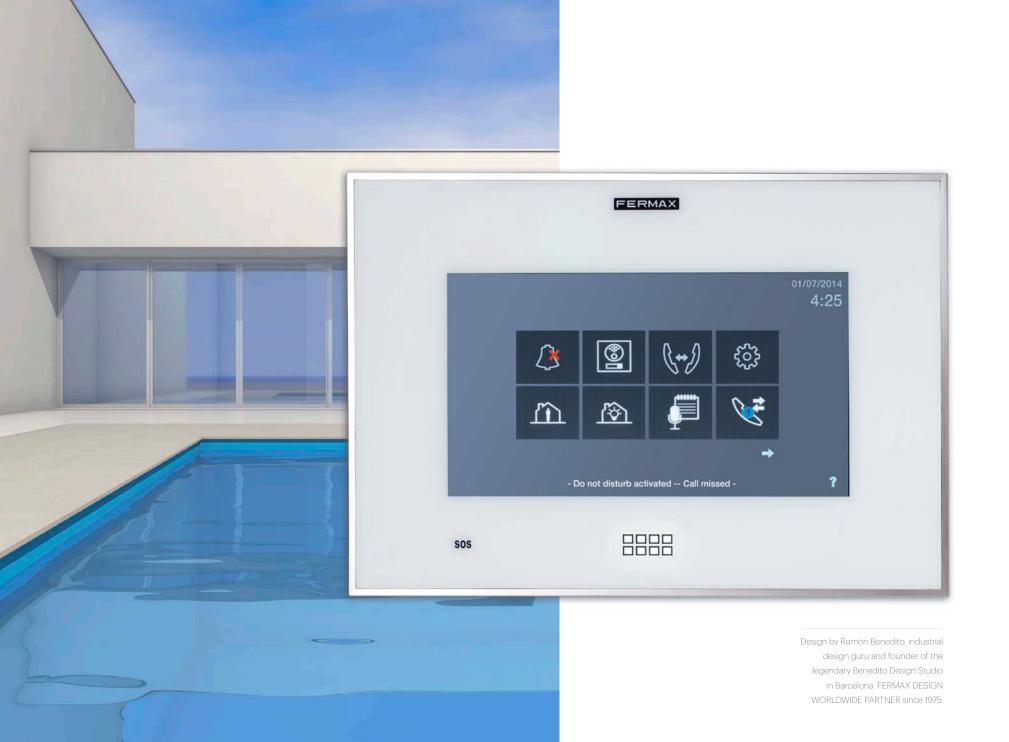

## Customise your menu

With the stroke of a fingertip, you can add or remove functions as intuitively as you do with smartphones and tablets, through a capacitive touchscreen.

#### Your time to relax

If you need peace and quiet, set calls muted (Do not disturb) for specific or unlimited periods of time. A red bell a appears on the monitor to remind you that it is still in DO NOT DISTURB mode.