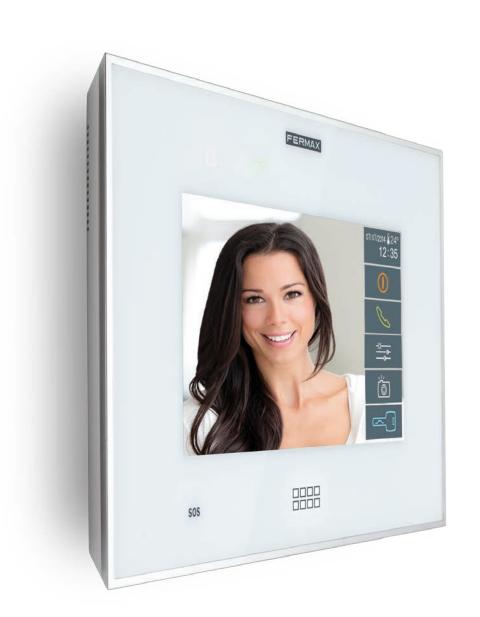

#### With Full IP Technology

Designed with character and elegance, it is a statement of style and distinction conceived for the most advanced and demanding smart homes.

VIVO is an exquisite low profile shape terminal with a glass surface and 7" capacitive tactile screen which, operating with Full IP technology, provides high performance and electronic processing capacity. VIVO allows you to manage a wide range of functions intuitively, using the universal language of logic employed by this interface, with its Android operating system.

#### You have a call

Make calls to and from the panel. In addition, you can see missed calls with the date, time and image capture of the visitor who called.