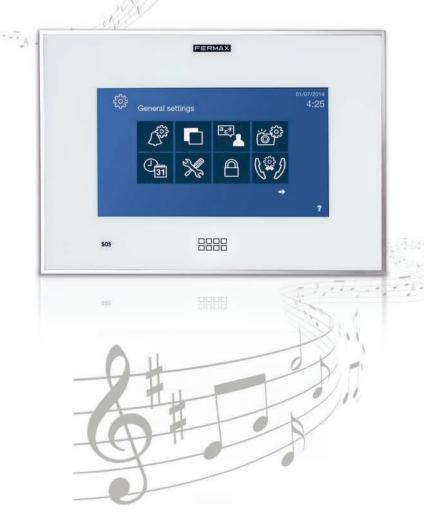

#### Choose your call tune

The variety of melodies composed for the VIVO monitor allows you to select from a range of call tones, with wraparound sound thanks to the monitor's two high-performance loudspeakers.