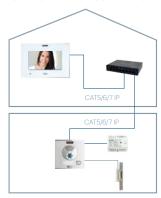

# VIVO Kit, ready for you

For single family homes and offices.

LYNX-TCP/IP TECHNOLOGY.

(IP Technology

CISCO Switc

#### **Ref. 1635** LYNX VIVO KIT 1/W

New VIVO IP Monitor with capacitive 7" screen.

1/W LYNX CITY Colour Video Panel

Switch (4 PoE +4) CISCO.

Power supply.

#### BASIC INSTALLATION SCHEMATIC

#### KIT EXTENSIONS

Can be expanded with up to 8 monitors and 8 entrance panels.

| Ref. 1620 | VIVO IP MONITOR<br>Dimensions: 233x164x20 |
|-----------|-------------------------------------------|
| Ref. 1605 | VIVO CONNECTOR                            |
| Ref. 1625 | 1/W IP LYNX CITY COLOUR VIDEO PANEL       |